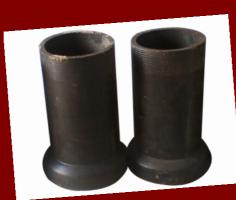

# 1. SW pipe :-

S.W. Pipe Manufactured by us is available in Different Sizes:-

| <u>Size (Dia</u> | <u>Length</u> |
|------------------|---------------|
| 100 MM (4 Inch)  | 600 MM        |
| 150 MM (6 Inch)  | 600 MM        |
| 200 MM (8 Inch)  | 600 MM        |
| 250 MM (10 Inch) | 600 MM        |
| 300 MM (12 Inch) | 600 MM        |
| 350 MM (14 Inch) | 600 MM        |
| 400 MM (16 Inch) | 600 MM        |
| 450 MM (18 Inch) | 600 MM        |
| 500 MM (20 Inch) | 600 MM        |
| 600 MM (24 Inch) | 600 MM        |