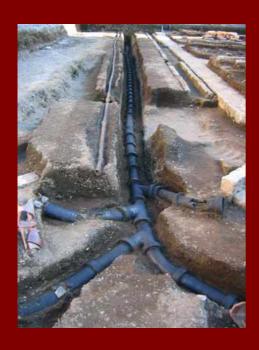

#### **Stoneware Pipe:-**

The stoneware pipes are used in sewerage systems. Apart from this it is used in many other industries like drainage, irrigation and these pipes are also used in chemical industry for transporting the highly corrosive chemical. Stoneware pipes are made of clay. The stoneware pipes manufactured by us contains high quality material, which makes it durable and long lasting. The Stoneware pipes are manufactured by a process by firing & baking at 1100\*c and lateron proceed for salt treatment and finally left in space for curing.

# 1. SW pipe :-

S.W. Pipe Manufactured by us is available in Different Sizes:-

| <u>Size (Dia</u> | <u>Length</u> |
|------------------|---------------|
| 100 MM (4 Inch)  | 600 MM        |
| 150 MM (6 Inch)  | 600 MM        |
| 200 MM (8 Inch)  | 600 MM        |
| 250 MM (10 Inch) | 600 MM        |
| 300 MM (12 Inch) | 600 MM        |
| 350 MM (14 Inch) | 600 MM        |
| 400 MM (16 Inch) | 600 MM        |
| 450 MM (18 Inch) | 600 MM        |
| 500 MM (20 Inch) | 600 MM        |
| 600 MM (24 Inch) | 600 MM        |