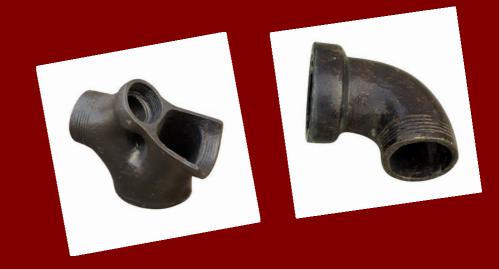

## 2. SW Pipe Fittings:-

# (a) Gully Trap:

Gully Trap Manufactured by us is Available in the following Size :-  $100~\mathrm{mm}~\mathrm{X}~100~\mathrm{mm}$ 

100 mm X 150 mm

150 mm X 150 mm

### (b) Bend: