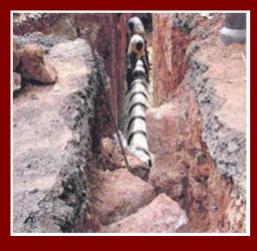

#### **Stoneware Pipe:-**

The stoneware pipes are used in sewerage systems. Apart from this it is used in many other industries like drainage, irrigation and these pipes are also used in chemical industry for transporting the highly corrosive chemical. Stoneware pipes are made of clay. The stoneware pipes manufactured by us contains high quality material, which makes it durable and long lasting. The Stoneware pipes are manufactured by a process by firing & baking at 1100\*c and lateron proceed for salt treatment and finally left in space for curing.

## Why Stoneware Pipes:-

- ·Stoneware pipe has very long life more than 100 years
- ·Stoneware pipe is baked in kiln at about 1100\*c, So it does not have impact of weather, heat and fire.
- ·Stoneware pipe chemically inert providing built in protection against any loss of strength. Iit does not require any lining or protective coating
- · Ensures a leak proof connection and excellent flow line
- ·Stoneware pipe is a rigid material and not subject to deflect or flatten under load.