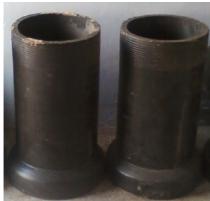

# 1. SW pipe :-

S.W. Pipe Manufactured by us is available in Different Sizes:-

| <u>Size (Dia</u> | <u>Length</u> |
|------------------|---------------|
| 100 MM (4 Inch)  | 600 MM        |
| 150 MM (6 Inch)  | 600 MM        |
| 200 MM (8 Inch)  | 600 MM        |
| 250 MM (10 Inch) | 600 MM        |
| 300 MM (12 Inch) | 600 MM        |
| 350 MM (14 Inch) | 600 MM        |
| 400 MM (16 Inch) | 600 MM        |
| 450 MM (18 Inch) | 600 MM        |
| 500 MM (20 Inch) | 600 MM        |
| 600 MM (24 Inch) | 600 MM        |