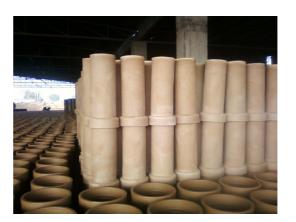

#### **Stoneware Pipe:-**

The stoneware pipes are used in sewerage systems. Apart from this it is used in many other industries like drainage, irrigation and these pipes are also used in chemical industry for transporting the highly corrosive chemical. Stoneware pipes are made of clay. The stoneware pipes manufactured by us contains high quality material, which makes it durable and long lasting. The Stoneware pipes are manufactured by a process by firing & baking at 1100\*c and lateron proceed for salt treatment and finally left in space for curing.