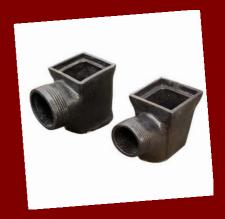

# (a) Gully Trap:

Gully Trap Manufactured by us is Available in the following Size :-  $100~\mathrm{mm}~\mathrm{X}~100~\mathrm{mm}$ 

100 mm X 150 mm

150 mm X 150 mm

#### (c) Master Trap:

Master Trap is available 100 mm X 100 mm 100 mm X 150 mm 100 mm X 200 mm 100 mm X 300 mm