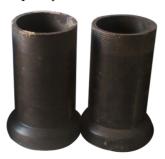

# 1. SW pipe :-

S.W. Pipe Manufactured by us is available in Different Sizes:-

| <u>Size (Dia</u> | <u>Length</u> |
|------------------|---------------|
| 100 MM (4 Inch)  | 600 MM        |
| 150 MM (6 Inch)  | 600 MM        |
| 200 MM (8 Inch)  | 600 MM        |
| 250 MM (10 Inch) | 600 MM        |
| 300 MM (12 Inch) | 600 MM        |
| 350 MM (14 Inch) | 600 MM        |
| 400 MM (16 Inch) | 600 MM        |
| 450 MM (18 Inch) | 600 MM        |
| 500 MM (20 Inch) | 600 MM        |
| 600 MM (24 Inch) | 600 MM        |